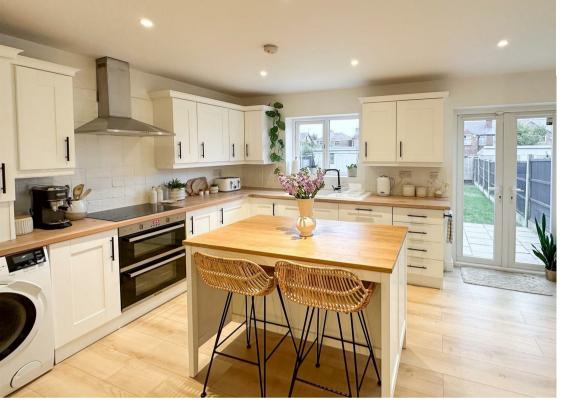

As you step into the home, you're greeted by an inviting entrance hall which in turn leads to a bright and spacious lounge, adorned with a feature decorative fireplace. The dining/family room, versatile in its layout, seamlessly connects to the stunning breakfast kitchen, complete with integrated oven, hob, extractor, and dishwasher. The ground floor is further enhanced by a practical cloakroom/WC.