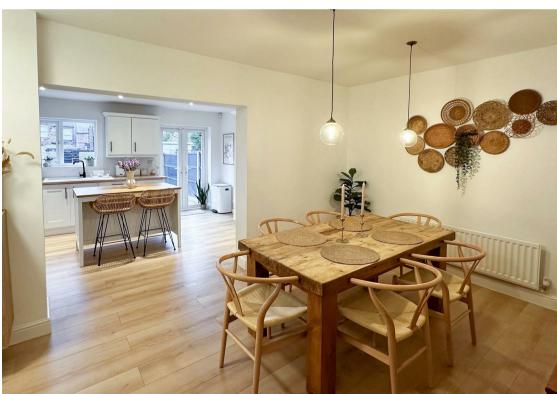

As you step into the home, you're greeted by an inviting entrance hall which in turn leads to a bright and spacious lounge, adorned with a feature decorative fireplace. The dining/family room, versatile in its layout, seamlessly connects to the stunning breakfast kitchen, complete with integrated oven, hob, extractor, and dishwasher. The ground floor is further enhanced by a practical cloakroom/WC.