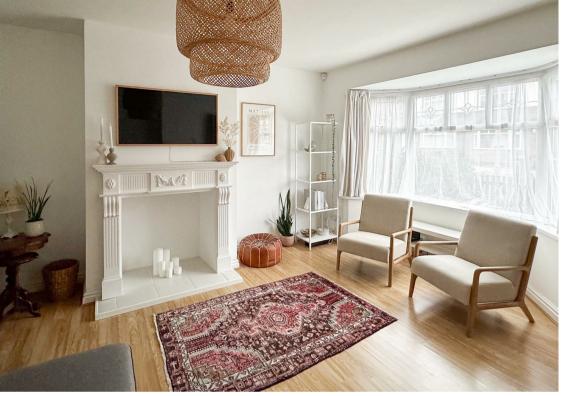

As you step into the home, you're greeted by an inviting entrance hall which in turn leads to a bright and spacious lounge, adorned with a feature decorative fireplace. The dining/family room, versatile in its layout, seamlessly connects to the stunning breakfast kitchen, complete with integrated oven, hob, extractor, and dishwasher. The ground floor is further enhanced by a practical cloakroom/WC.